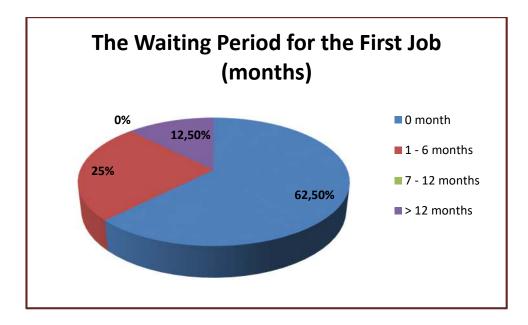

## 1. The Waiting Period for the First Job

Our survey 1 year after graduation is three out of six graduates found employment immediately after graduation; it took them 0 months.

While, after 3 year graduation 62.5% graduates found employment immediately after graduation.

| Waiting Time | Total  |            |  |
|--------------|--------|------------|--|
| (months)     | Alumni | Percentage |  |
| 0            | 5      | 62.5       |  |
| 1 - 6        | 2      | 25         |  |
| 7 - 12       | 0      | 0          |  |
| > 12         | 1      | 12.5       |  |