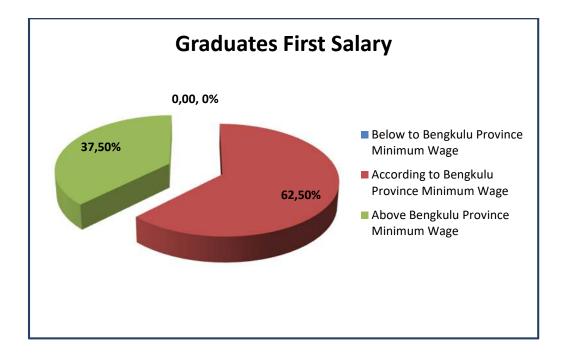

### 2. Graduates First Salary

The first salary of graduates is 62.5% according to the UMK of Bengkulu Province and 37.5% above Bengkulu Province minimum wage after 3 years graduation.

| Graduates First Salary                         | Total  |            |
|------------------------------------------------|--------|------------|
|                                                | Alumni | Percentage |
| Below to Bengkulu Province<br>Minimum Wage     | 0      | 0.00       |
| According to Bengkulu<br>Province Minimum Wage | 5      | 62.50      |
| Above Bengkulu Province<br>Minimum Wage        | 3      | 37.50      |