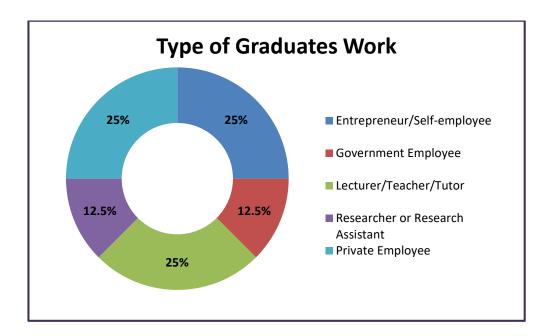

### 3. Type of Graduates Work

Graduating students now have access to a wider variety of professions than they did three years ago because they can go on to better positions thanks to their prior work experience.

One of the graduates works for a private company that handles chemicals, the environment, trash, and quality control.

| Type of Graduates Work              | Total  |            |  |
|-------------------------------------|--------|------------|--|
| Type of Graduates work              | Alumni | Percentage |  |
| Entrepreneur/self-employee          | 2      | 25         |  |
| Government Employee                 | 1      | 13         |  |
| Lecturer/Teacher/Tutor              | 2      | 25         |  |
| Researcher or Research<br>Assistant | 1      | 13         |  |
| Private Employee                    | 2      | 25         |  |